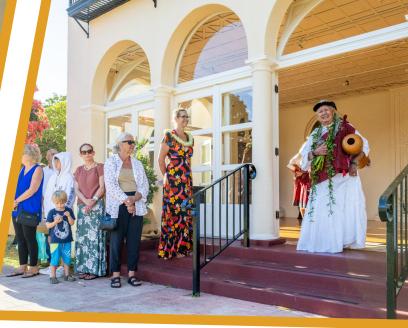

### Art with Heart: Mani Fire Kelief

Our hearts are heavy with the wildfires that devastated areas of Kula and historic Lahaina town. The Hui truly believes in the immeasurable power of the arts. Art can help us feel less alone by providing an opportunity for shared experience and expression. Art teaches us to notice details, to find beauty where we may not have seen it before, and to connect with our community and ourselves. The arts are more critical now than ever before to support the community's mental health and healing.

Hui No'eau's Art with Heart: Maui Fire Relief Program is focused on strengthening community and supporting recovery and resilience through delivery of enriching, hands-on arts experiences for Maui residents of all ages, with a direct focus on serving children and families in Lahaina.