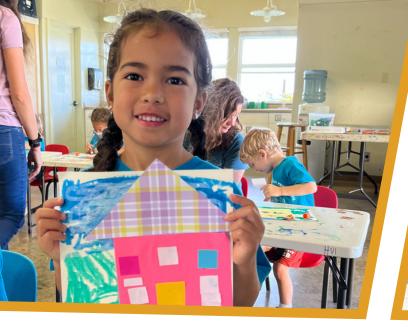

Hui No'eau is a nonprofit, communitybased visual arts education organization located on the grounds of the historic Kaluanui Estate in Makawao, Maui, Hawai'i.

Founded in 1934 and designated a 501(c)3 nonprofit in 1967, Hui No'eau is the primary community visual arts center in Maui County that serves all ages through hands-on visual arts education programs in painting, drawing, printmaking, ceramics, jewelry, metalsmithing, and Hawaiian cultural art forms. The Hui presents unique fine-art exhibitions, delivers outreach programs for underserved youth, offers free community arts events, and much more. Each year, the Hui's visual arts education resources support the creative growth and well-being of of more than 20,000 people, including more than 6,000 children across Maui County.

# With your generous support in 2022-25, Hui No'eau ...

 Offered 273 hands-on art classes on property, serving 2,440 students of all levels and ages.

 Hosted 16 Art with Aloha Workshops taught by 3 cultural practitioners from across the State.