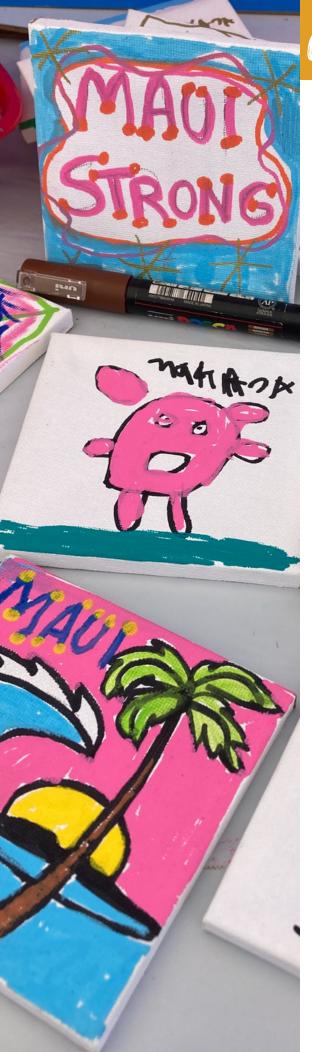

### Art with Heart: Mani Fire Kelief

Our hearts are heavy with the wildfires that devastated areas of Kula and historic Lahaina town. The Hui truly believes in the immeasurable power of the arts. Art can help us feel less alone by providing an opportunity for shared experience and expression. Art teaches us to notice details, to find beauty where we may not have seen it before, and to connect with our community and ourselves. The arts are more critical now than ever before to support the community's mental health and healing.

Hui No'eau's Art with Heart: Maui Fire Relief Program is focused on strengthening community and supporting recovery and resilience through delivery of enriching, hands-on arts experiences for Maui residents of all ages, with a direct focus on serving children and families in Lahaina.

Art with Heart launched immediately on August 10 to support those in need. Art2Go Art Kits and in person arts activities were provided for children and families at War Memorial, Ka Hale A Ke Ola Homeless Resource Centers (KHAKO), and other central Maui evacuation shelters. Art kits include all of the art supplies, instructions, and inspiration necessary for children to complete a hands-on art project remotely with their families and friends. Hui teaching artists have been providing arts activities at several community events; and free community art events at the Hui have provided more than 600 children and families with uplifting arts experiences amidst this tragedy. Scholarships continue to provide impacted artists and students with opportunities to create.

The Hui is committed to uplifting and supporting our entire community the best way we know how -- the arts. We stand Maui Strong for families, Maui keiki, teaching artists, exhibiting artists, educators, artists & crafters, cultural practitioners, and small business owners through this time of healing and recovery. Mahalo to all those who have supported these efforts.