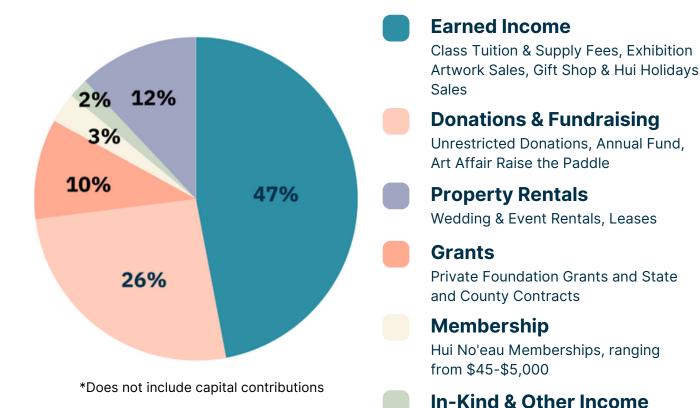

- Presented **6 fine-art exhibitions**, providing opportunities for **376** local artists to display & sell their artwork.
- Secured more than \$200,000 in grant and individual donor support for critical upcoming Kaluanui Estate preservation projects.